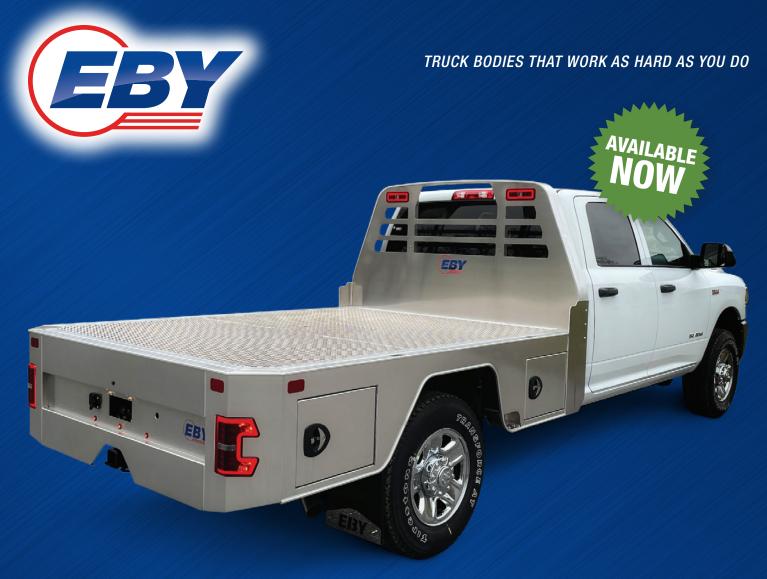

# Our heavy-duty flatbed with integrated cabinets works hard on every job

The tough, versatile Eby Big Country flatbed is famous all over the country. Our all-new Free Country flatbed takes towing bodies to the next level! We've added integrated cabinets on both sides for tool storage, custom tie down brackets, a gooseneck hitch trap door, integrated steps and custom LED lighting which means you have everything you need to get the job done.