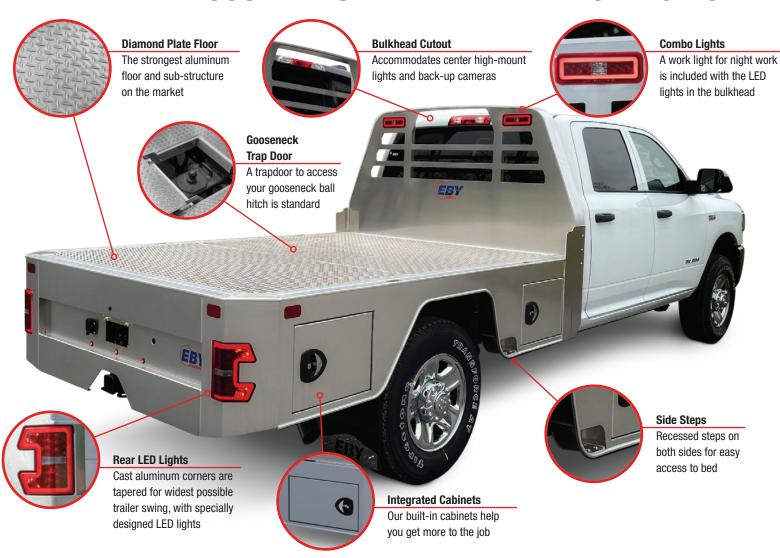

# Our heavy-duty flatbed with integrated cabinets works hard on every job

The tough, versatile Eby Big Country flatbed is famous all over the country. Our all-new Free Country flatbed takes towing bodies to the next level! We've added integrated cabinets on both sides for tool storage, custom tie down brackets, a gooseneck hitch trap door, integrated steps and custom LED lighting which means you have everything you need to get the job done.

### THE EBY FREE COUNTRY SKIRTED FLATBED TOWING BODY

| STANDARD SPECIFICATIONS |                                                                                                                                |
|-------------------------|--------------------------------------------------------------------------------------------------------------------------------|
| Bulkhead                | Tapered bulkhead with integrated high-mount LED combo and work lights for terrific visibility and lots of light for night work |
|                         | Rear window grill tapered and punched to allow maximum rear visibility                                                         |
| Backend                 | EBY Exclusive 23" formed aluminum buck-plate and LED tail lights provides great styling and durability                         |
| Sub-Structure           | 5" J-sills and 3" cross members for cab and chassis                                                                            |
|                         | $3\mbox{"}$ wide $\times5\mbox{"}$ thick flat bar and $3\mbox{"}$ crossmembers on pick-up box deletes                          |
| Sides                   | Eby exclusive extruded side rail with T-track                                                                                  |
| Bed                     | EZ-Open trap door to access gooseneck hitch                                                                                    |

EBY mounting kits and adjustable cargo tie-downs are provided with each body.

Integrated cabinets

AUTHORIZED DISTRIBUTOR

800-292-4752 www.mheby.com

EBY Truck Bodies is proud to partner with the finest dealers and distributors in the truck equipment industry. Check our website or call us today for a distributor near you.