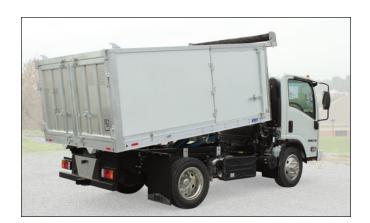

### **Custom equipment designed for you**

The EBY PRO features pre-painted outside panels that are perfect for your company logo, with a mill-finish inside wall that takes all the punishment your business can dish out. We add an extruded aluminum sub-floor with a hardened 3/16" aluminum sheet floor, an 8-ton hoist, rear barn doors and an optional side door for easy access to the body. Features like custom cab shields, a variety of steel trailer-hitch and bumper combinations, and your choice of spring-fed or electric tarps complete a landscaping body that works hard all day and always looks great.

## **EBY PRO Double-Wall Landscape Body**

| STANDARD SPECIFICATIONS |                                                            |
|-------------------------|------------------------------------------------------------|
| Lengths                 | 8' to 16'                                                  |
| Sides                   | 42" High double-wall construction                          |
| Side Door               | 52" Wide with removable header                             |
| Tarp                    | Spring-loaded or electric                                  |
| Cab Protector           | Available in various sizes                                 |
| Dump Hoist              | Harsh C20 hoist with EBY-designed sub-frame                |
| Floor                   | <sup>3</sup> / <sub>16</sub> " Smooth all-aluminum sheet   |
| Sub-Structure           | 5" Aluminum longsills with 3" cross-members on 12" centers |