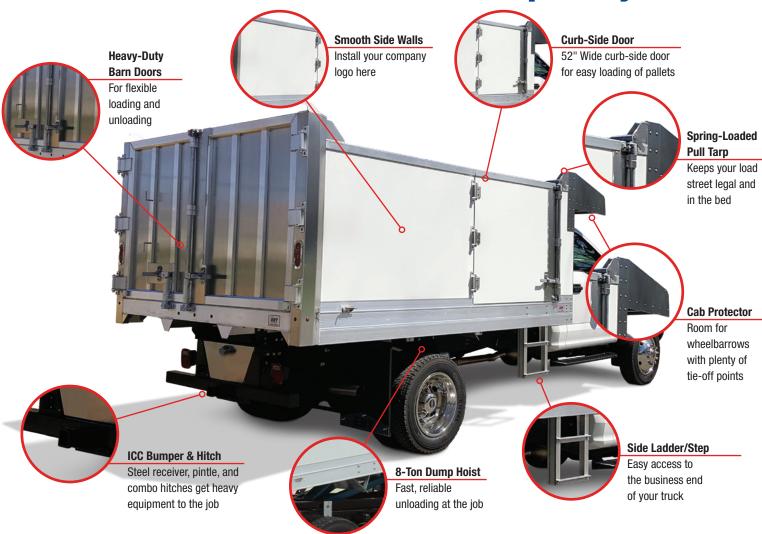

### **Custom equipment designed for you**

The EBY PRO features pre-painted outside panels that are perfect for your company logo, with a mill-finish inside wall that takes all the punishment your business can dish out. We add an extruded aluminum sub-floor with a hardened 3/16" aluminum sheet floor, an 8-ton hoist, rear barn doors and an optional side door for easy access to the body. Features like custom cab shields, a variety of steel trailer-hitch and bumper combinations, and your choice of spring-fed or electric tarps complete a landscaping body that works hard all day and always looks great.

## **EBY PRO Double-Wall Landscape Body**

| STANDARD SPECIFICATIONS |                                                            |
|-------------------------|------------------------------------------------------------|
| Lengths                 | 8' to 16'                                                  |
| Sides                   | 42" High double-wall construction                          |
| Side Door               | 52" Wide with removable header                             |
| Tarp                    | Spring-loaded or electric                                  |
| Cab Protector           | Available in various sizes                                 |
| Dump Hoist              | Harsh C20 hoist with EBY-designed sub-frame                |
| Floor                   | <sup>3</sup> / <sub>16</sub> " Smooth all-aluminum sheet   |
| Sub-Structure           | 5" Aluminum longsills with 3" cross-members on 12" centers |